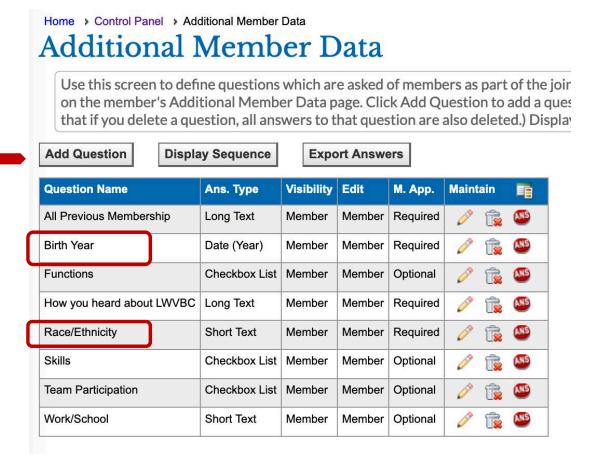

#### Additional Member Data Screen

From the Control Panel, choose the *People Tab > Additional Member Data* 

Your current questions are listed. If you are not collecting Birth Year or Race/ Ethnicity data, click the Add Question button.