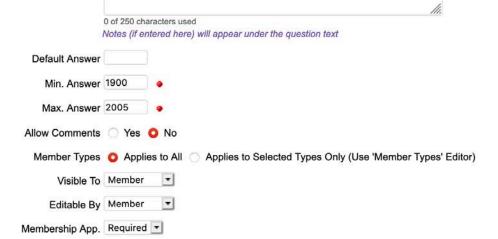

### Add/ Edit Question Screen: Birth Year Example

Notes

On the Add/ Edit Question screen, compose your question and set your parameters.

**Question #1:** Birth Year. In order to gauge whether we have attracted any younger members, we must know their ages. If your leadership is averse to asking for the birth year, you can ask for birth decade.