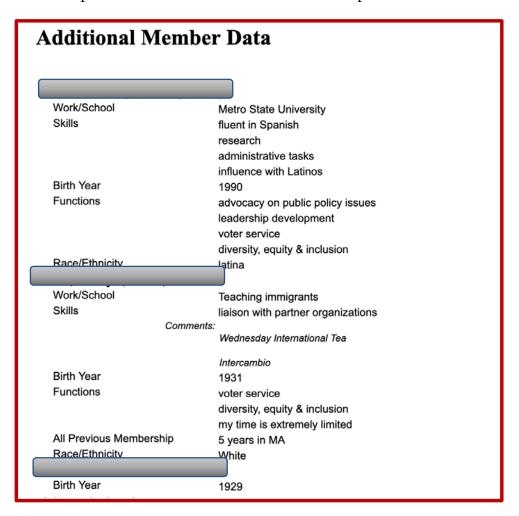

## Reporting the Data

To get a report of the Additional Member Data, from the Control Panel:  $People\ Tab > Reports > Membership\ Info > Additional\ Member\ Data$ 

Example of the Additional Member Data report.